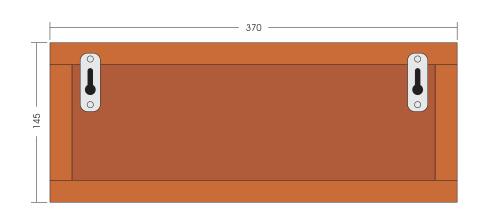

## It 'easy to find out if your bike will be ok on Frog I.

Bicycles with classic diamond frames, with the top barrel, horizontal or slightly tilted, fit better on Frog I.

The triangle between the top tube, the down tube and the seat tube should provide space for a rectangle of at least 37 cm wide and 14.5 cm high.