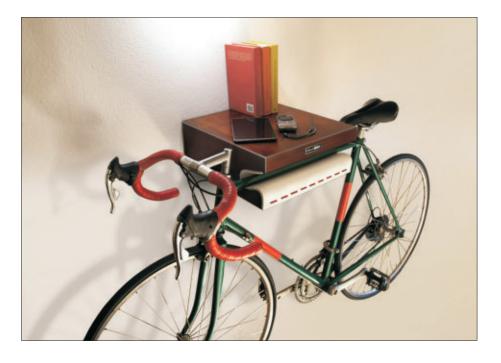

## **Bicycle racks: Frog**

FSC certified solid beech 20mm thick satin finish Natural or stained

Bike support: felt 5 mm thick pure wool www.woodly.it Via Faviano Superiore 33 43037 Lesignano de' Bagni (PR) Italy