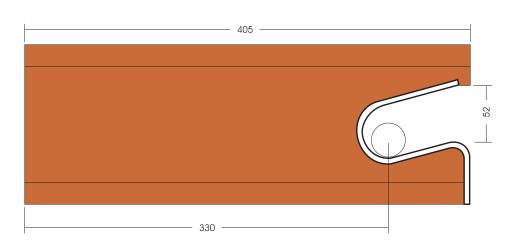

The handlebar must not be more than 62 cm wide.

In addition, The Frog will support bicycles with a maximum weight of 20 kg.

\*Measures are in centimeters